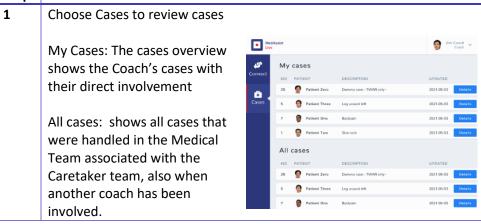

# 4. Cases Overview Screen

This screen shows the active cases from the perspective of the coaches.

#### Step Action