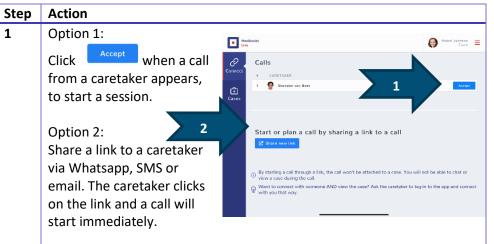

### 3. Connect screen

! No login details are required for the caretaker if you share a link.
! Functionality will be limited to collaboration only, no case management is possible if you share a link.

#### Step Action